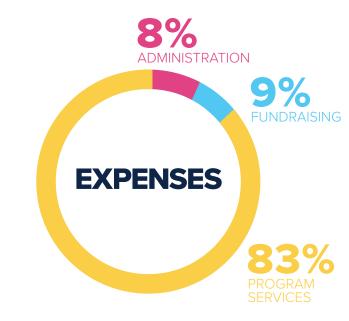

# MAKE A DIFFERENCE

**LifeChoices receives no government funding**, thus our community partners are crucial to our continued services. We are deeply grateful for your generosity.

Careful stewardship results in only 17% of our total income being spent on overhead expenses – 83% of your gifts go directly to the individuals we serve!