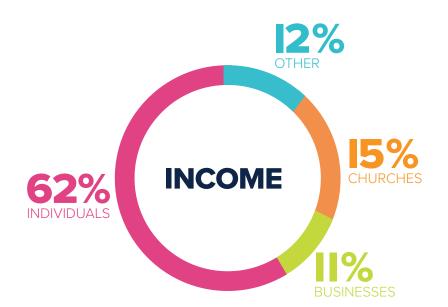

# MAKE A DIFFERENCE

**LifeChoices receives no government funding**, thus our community partners are crucial to our continued services. We are deeply grateful for your generosity.

Careful stewardship results in only 17% of our total income being spent on overhead expenses – 83% of your gifts go directly to the individuals we serve!